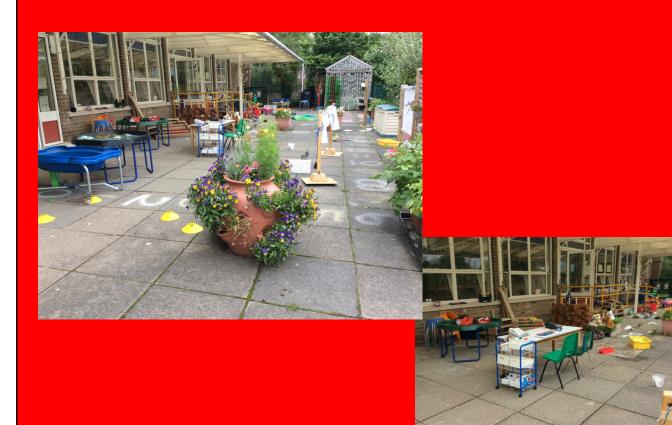

#### Trent Vale



### Infant and Nursery School.

# I am going to Trent Vale Infant and Nursery School.



These are my school clothes.

It is called my uniform. I also wear black or grey, joggers, leggings, skirt or shorts.



## I will bring a water bottle and a bag to school. I might

also bring a lunch box.





#### l am in Beech Class.

### My teacher is called

#### Mrs Mason



#### This is my classroom.



#### There are lots of toys to play with.



## This is the patio outside my classroom.



## I can have milk and fruit for a snack in the morning.



#### These are the toilets.



#### I will often wash my hands here.



# I will have a hot dinner or a packed lunch.





# I will eat it in the hall with my friends.



I will play outside.

Sometimes I will go on the playground and sometimes I will go on the field.



# After lots of fun playing with the toys and making new friends I will go home to have my tea.