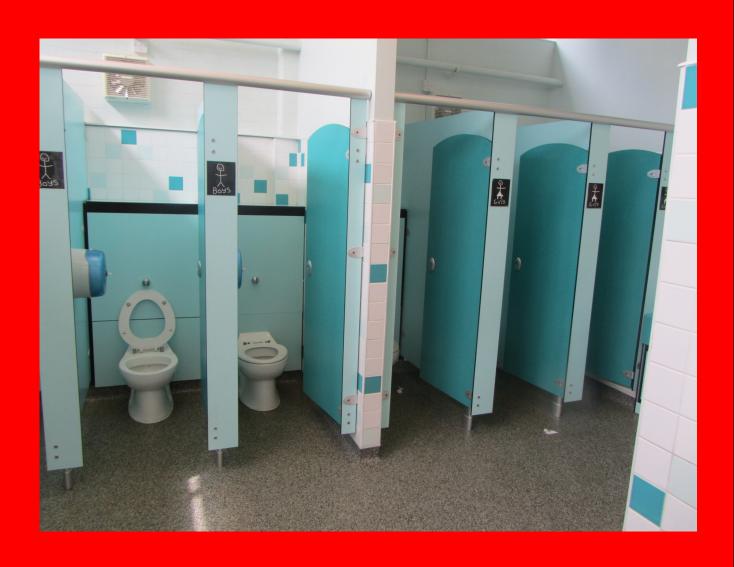

#### Trent Vale



### Infant and Nursery School.

# I am going to Trent Vale Infant and Nursery School.



These are my school clothes.

It is called my uniform. I also wear black or grey, joggers, leggings, skirt or shorts.



## I will bring a water bottle and a bag to school. I might

also bring a lunch box.





#### l am in Beech Class.

### My teacher is called

#### Mrs Mason



#### This is my classroom.



#### There are lots of toys to play with.



## This is the patio outside my classroom.



## I can have milk and fruit for a snack in the morning.



#### These are the toilets.



#### I will often wash my hands here.



# I will have a hot dinner or a packed lunch.





# I will eat it in the hall with my friends.



I will play outside.

Sometimes I will go on the playground and sometimes I will go on the field.



# After lots of fun playing with the toys and making new friends I will go home to have my tea.