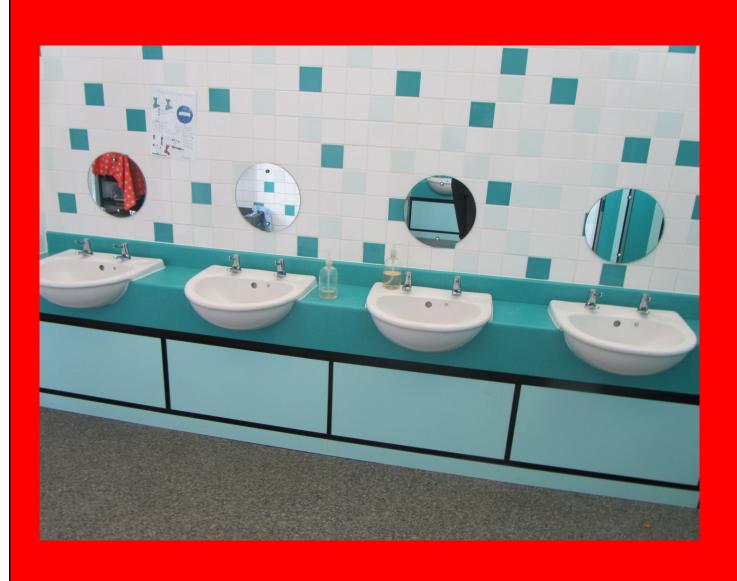

#### Trent Vale



### Infant and Nursery School.

# I am going to Trent Vale Infant and Nursery School.



These are my school clothes.

It is called my uniform. I also wear black or grey, joggers, leggings, skirt or shorts.



## I will bring a water bottle and a bag to school. I might

also bring a lunch box.





#### l am in Beech Class.

### My teacher is called

#### Mrs Mason



#### This is my classroom.



#### There are lots of toys to play with.



## This is the patio outside my classroom.



## I can have milk and fruit for a snack in the morning.



#### These are the toilets.



#### I will often wash my hands here.



# I will have a hot dinner or a packed lunch.





# I will eat it in the hall with my friends.



I will play outside.

Sometimes I will go on the playground and sometimes I will go on the field.



# After lots of fun playing with the toys and making new friends I will go home to have my tea.