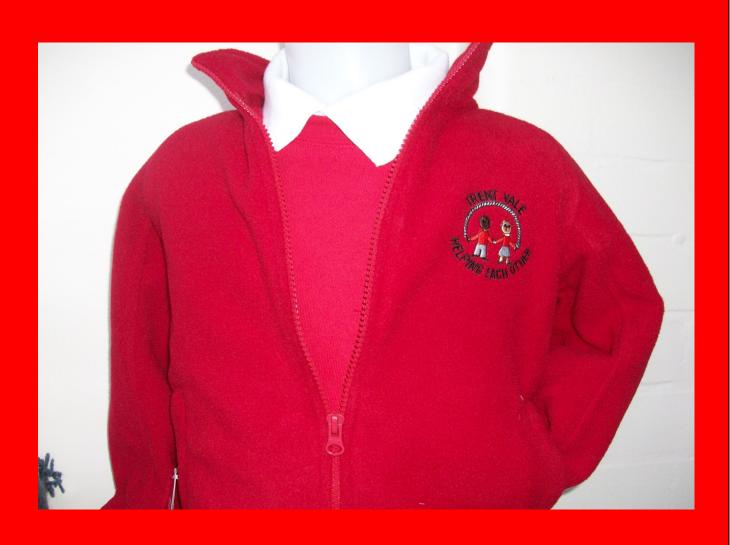

# I am going to Trent Vale Infant and Nursery School.

These are my school clothes.

It is called my uniform. I also wear black or grey, joggers, leggings, skirt or shorts.