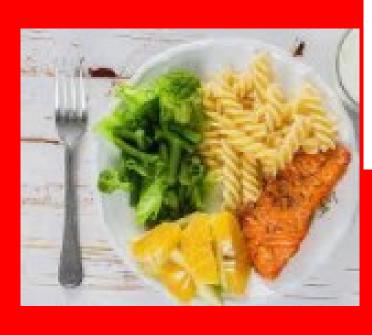

#### Trent Vale



### Infant and Nursery School.

# I am going to Trent Vale Infant and Nursery School.



These are my school clothes.

It is called my uniform. I also wear black or grey, joggers, leggings, skirt or shorts.



## I will bring a water bottle and a bag to school. I might

also bring a lunch box.





#### l am in Beech Class.

### My teacher is called

#### Mrs Mason



#### This is my classroom.



#### There are lots of toys to play with.



## This is the patio outside my classroom.



## I can have milk and fruit for a snack in the morning.



#### These are the toilets.



#### I will often wash my hands here.



# I will have a hot dinner or a packed lunch.





# I will eat it in the hall with my friends.



I will play outside.

Sometimes I will go on the playground and sometimes I will go on the field.



# After lots of fun playing with the toys and making new friends I will go home to have my tea.