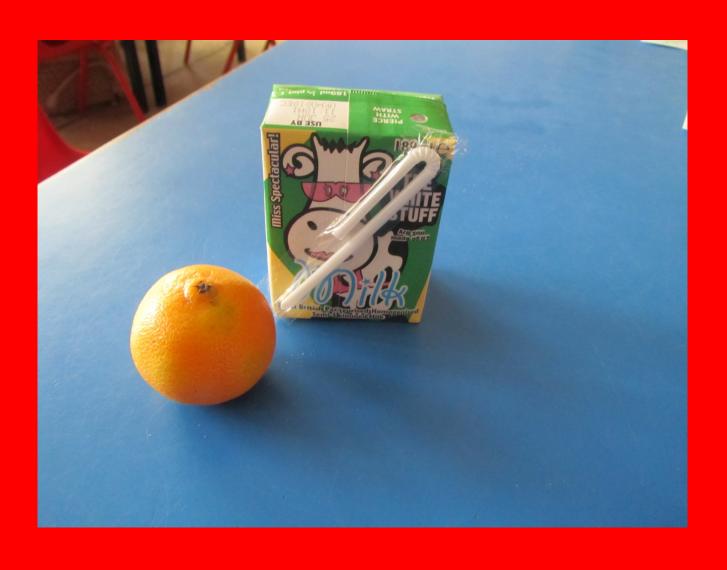

#### Trent Vale



### Infant and Nursery School.

# I am going to Trent Vale Infant and Nursery School.



These are my school clothes.

It is called my uniform. I also wear black or grey, joggers, leggings, skirt or shorts.



## I will bring a water bottle and a bag to school. I might

also bring a lunch box.





#### l am in Beech Class.

### My teacher is called

#### Mrs Mason



#### This is my classroom.



#### There are lots of toys to play with.



## This is the patio outside my classroom.



## I can have milk and fruit for a snack in the morning.



#### These are the toilets.



#### I will often wash my hands here.



# I will have a hot dinner or a packed lunch.





# I will eat it in the hall with my friends.



I will play outside.

Sometimes I will go on the playground and sometimes I will go on the field.



# After lots of fun playing with the toys and making new friends I will go home to have my tea.