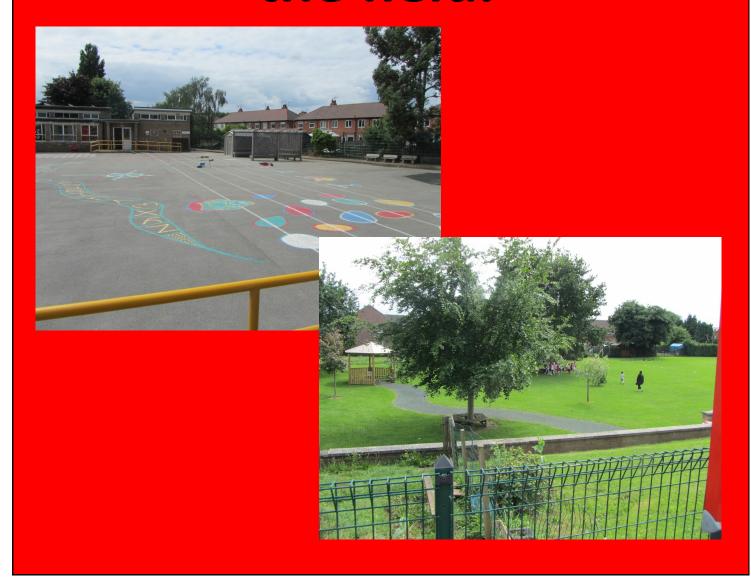

# I will eat it in the hall with my friends.

I will play outside.

Sometimes I will go on the playground and sometimes I will go on the field.