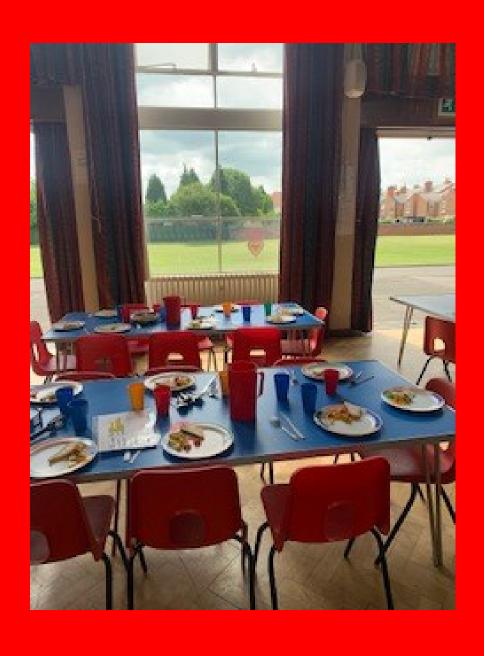

# I will eat it in the hall with my friends.

I will play outside.

Sometimes I will go on the playground and sometimes I will go on the field.