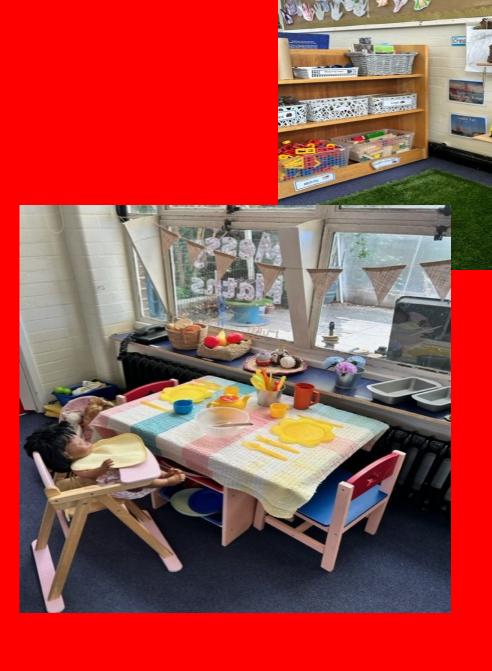

#### Trent Vale



### Infant and Nursery School.

# I am going to Trent Vale Infant and Nursery School.



These are my school clothes.

It is called my uniform. I also wear black or grey, joggers, leggings, skirt or shorts.



## I will bring a water bottle and a bag to school. I might

also bring a lunch box.





#### l am in Beech Class.

### My teacher is called

#### Mrs Mason



#### This is my classroom.



#### There are lots of toys to play with.



## This is the patio outside my classroom.



## I can have milk and fruit for a snack in the morning.



#### These are the toilets.



#### I will often wash my hands here.



# I will have a hot dinner or a packed lunch.





# I will eat it in the hall with my friends.



I will play outside.

Sometimes I will go on the playground and sometimes I will go on the field.



# After lots of fun playing with the toys and making new friends I will go home to have my tea.