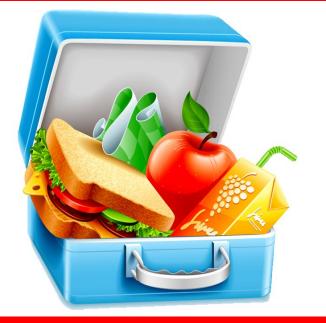

#### Trent Vale



### Infant and Nursery School.

# I am going to Trent Vale Infant and Nursery School.



These are my school clothes.

It is called my uniform. I also wear black or grey, joggers, leggings, skirt or shorts.



## I will bring a water bottle and a bag to school. I might

also bring a lunch box.





#### l am in Beech Class.

### My teacher is called

#### Mrs Mason



#### This is my classroom.



#### There are lots of toys to play with.



## This is the patio outside my classroom.



## I can have milk and fruit for a snack in the morning.



#### These are the toilets.



#### I will often wash my hands here.



# I will have a hot dinner or a packed lunch.





# I will eat it in the hall with my friends.



I will play outside.

Sometimes I will go on the playground and sometimes I will go on the field.



# After lots of fun playing with the toys and making new friends I will go home to have my tea.