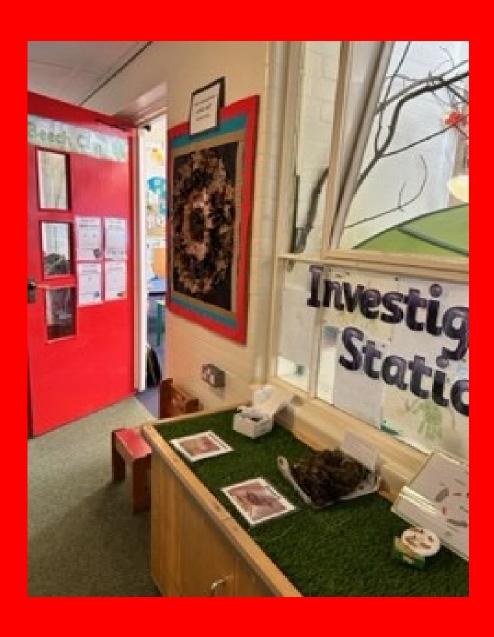

#### Trent Vale



### Infant and Nursery School.

# I am going to Trent Vale Infant and Nursery School.



These are my school clothes.

It is called my uniform. I also wear black or grey, joggers, leggings, skirt or shorts.



## I will bring a water bottle and a bag to school. I might

also bring a lunch box.





#### l am in Beech Class.

### My teacher is called

#### Mrs Mason



#### This is my classroom.



#### There are lots of toys to play with.



## This is the patio outside my classroom.



## I can have milk and fruit for a snack in the morning.



#### These are the toilets.



#### I will often wash my hands here.



# I will have a hot dinner or a packed lunch.





# I will eat it in the hall with my friends.



I will play outside.

Sometimes I will go on the playground and sometimes I will go on the field.



# After lots of fun playing with the toys and making new friends I will go home to have my tea.