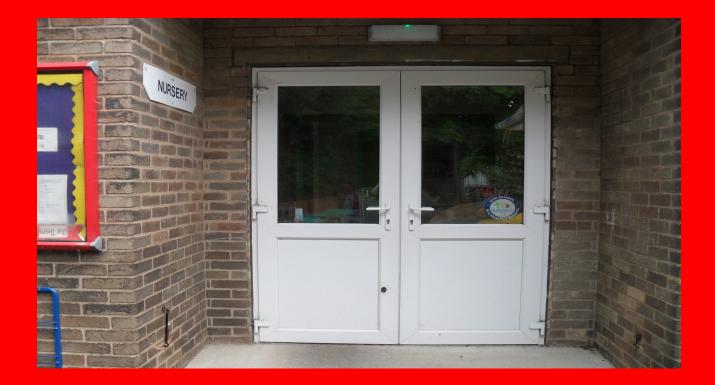

# Trent Vale



## Infant and Nursery School.

#### l am going to Trent Vale Nursery.





### I will bring a water bottle to nursery. I might also bring a lunch box.





## These are the adults in my nursery.





This is my teacher Miss Chong. This is Mrs Walker. She will be in my nursery too.

# This is where I will come into nursery.



## This is my nursery.



# There are lots of toys to play with.





#### I can have milk and fruit for a snack.



# These are the toilets.





# I will often wash my hands here.



### I can have a packed lunch or a school dinner.



### I will often play outside.









After lots of fun playing with the toys and making new friends I will go home.