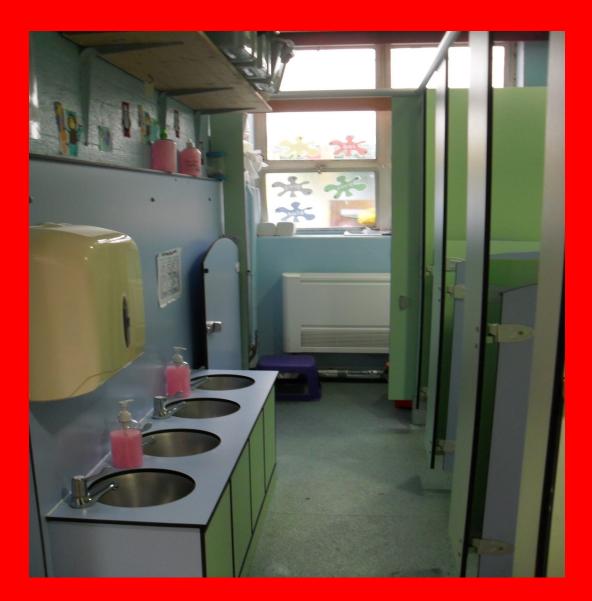

# Trent Vale



## Infant and Nursery School.

#### l am going to Trent Vale Nursery.





### I will bring a water bottle to nursery. I might also bring a lunch box.





## These are the adults in my nursery.





This is my teacher Miss Chong. This is Mrs Walker. She will be in my nursery too.

# This is where I will come into nursery.



## This is my nursery.



# There are lots of toys to play with.





#### I can have milk and fruit for a snack.



# These are the toilets.





# I will often wash my hands here.



### I can have a packed lunch or a school dinner.



### I will often play outside.









After lots of fun playing with the toys and making new friends I will go home.