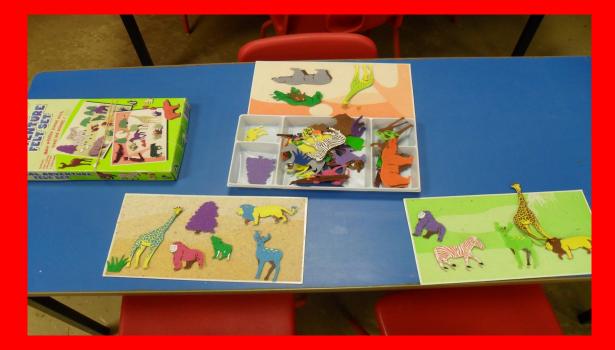

# Trent Vale



## Infant and Nursery School.

#### l am going to Trent Vale Nursery.





### I will bring a water bottle to nursery. I might also bring a lunch box.





## These are the adults in my nursery.





This is my teacher Miss Chong. This is Mrs Walker. She will be in my nursery too.

# This is where I will come into nursery.



## This is my nursery.



# There are lots of toys to play with.





#### I can have milk and fruit for a snack.



# These are the toilets.





# I will often wash my hands here.



### I can have a packed lunch or a school dinner.



### I will often play outside.









After lots of fun playing with the toys and making new friends I will go home.