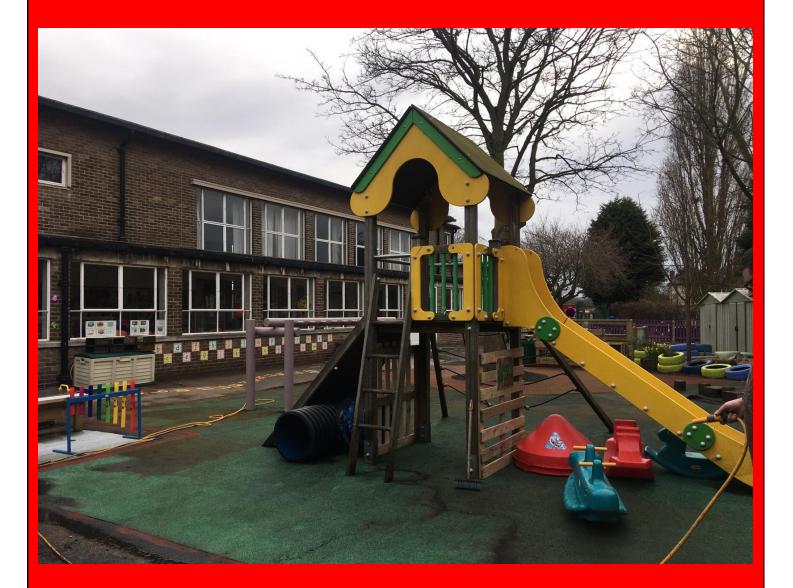

### I will often play outside.

After lots of fun playing with the toys and making new friends I will go home.