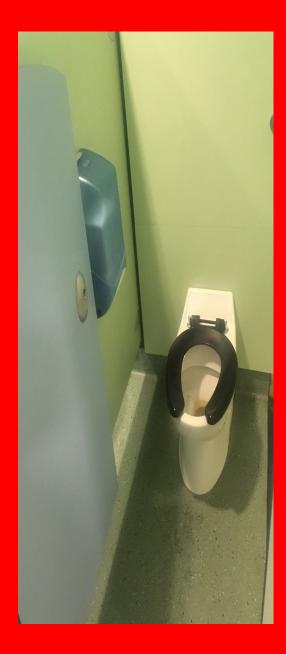

# Trent Vale



## Infant and Nursery School.

#### l am going to Trent Vale Nursery.





### I will bring a water bottle to nursery. I might also bring a lunch box.





## These are the adults in my nursery.





This is my teacher Miss Chong. This is Mrs Walker. She will be in my nursery too.

# This is where I will come into nursery.



## This is my nursery.



# There are lots of toys to play with.





#### I can have milk and fruit for a snack.



# These are the toilets.





# I will often wash my hands here.



### I can have a packed lunch or a school dinner.



### I will often play outside.









After lots of fun playing with the toys and making new friends I will go home.