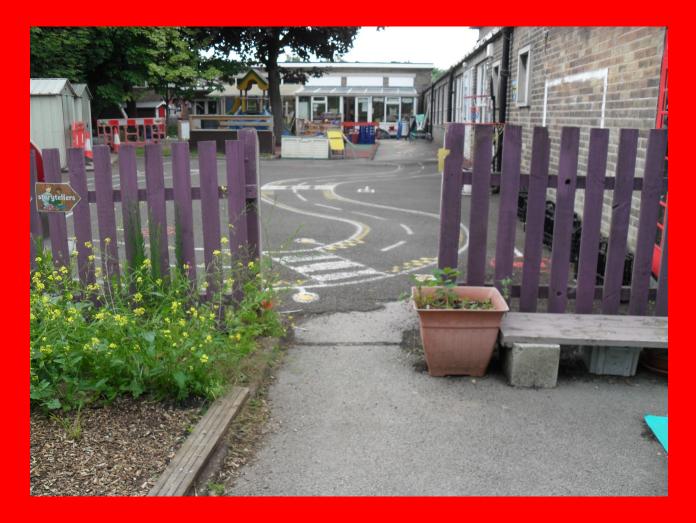

### I will often play outside.

After lots of fun playing with the toys and making new friends I will go home.