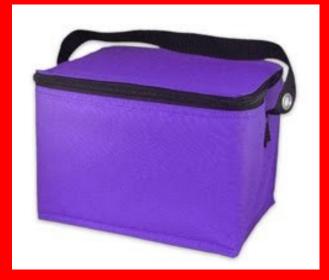

# Trent Vale



## Infant and Nursery School.

#### l am going to Trent Vale Nursery.





### I will bring a water bottle to nursery. I might also bring a lunch box.





## These are the adults in my nursery.





This is my teacher Miss Chong. This is Mrs Walker. She will be in my nursery too.

# This is where I will come into nursery.



## This is my nursery.



# There are lots of toys to play with.





#### I can have milk and fruit for a snack.



# These are the toilets.





# I will often wash my hands here.



### I can have a packed lunch or a school dinner.



### I will often play outside.









After lots of fun playing with the toys and making new friends I will go home.