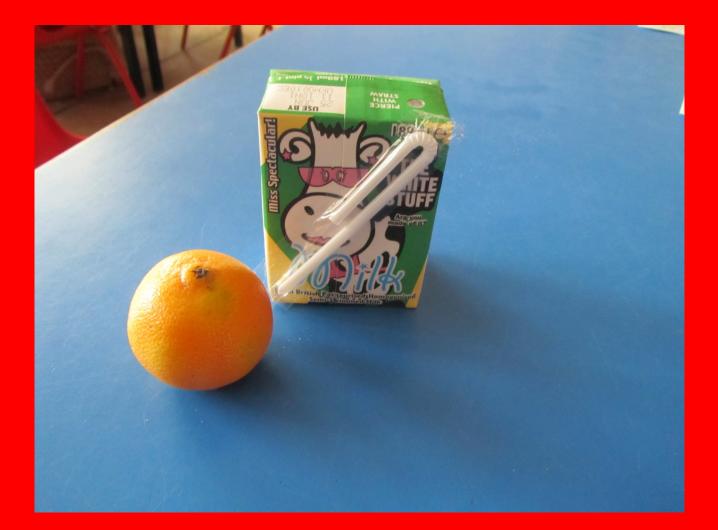

# Trent Vale



## Infant and Nursery School.

#### l am going to Trent Vale Nursery.





### I will bring a water bottle to nursery. I might also bring a lunch box.





## These are the adults in my nursery.





This is my teacher Miss Chong. This is Mrs Walker. She will be in my nursery too.

# This is where I will come into nursery.



## This is my nursery.



# There are lots of toys to play with.





#### I can have milk and fruit for a snack.



# These are the toilets.





# I will often wash my hands here.



### I can have a packed lunch or a school dinner.



### I will often play outside.









After lots of fun playing with the toys and making new friends I will go home.