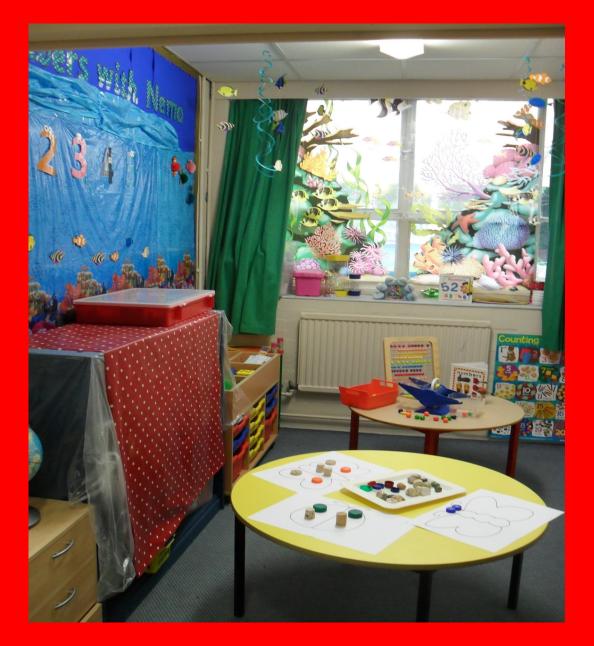

# Trent Vale



## Infant and Nursery School.

#### l am going to Trent Vale Nursery.





### I will bring a water bottle to nursery. I might also bring a lunch box.





## These are the adults in my nursery.





This is my teacher Miss Chong. This is Mrs Walker. She will be in my nursery too.

# This is where I will come into nursery.



## This is my nursery.



# There are lots of toys to play with.





#### I can have milk and fruit for a snack.



# These are the toilets.





# I will often wash my hands here.



### I can have a packed lunch or a school dinner.



### I will often play outside.









After lots of fun playing with the toys and making new friends I will go home.