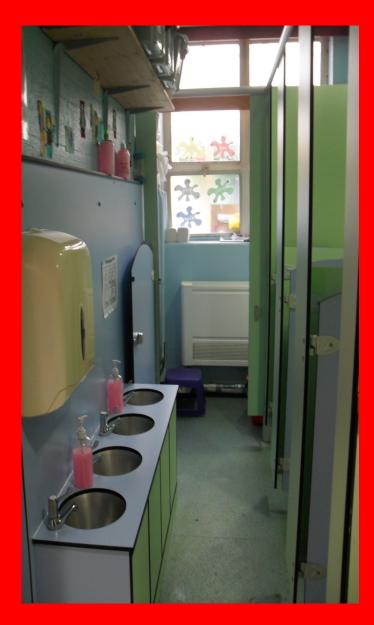

# Trent Vale



## Infant and Nursery School.

#### l am going to Trent Vale Nursery.





### I will bring a water bottle to nursery. I might also bring a lunch box.





## These are the adults in my nursery.





This is my teacher Miss Chong. This is Mrs Walker. She will be in my nursery too.

# This is where I will come into nursery.



## This is my nursery.



# There are lots of toys to play with.





#### I can have milk and fruit for a snack.



# These are the toilets.





# I will often wash my hands here.



### I can have a packed lunch or a school dinner.



### I will often play outside.









After lots of fun playing with the toys and making new friends I will go home.