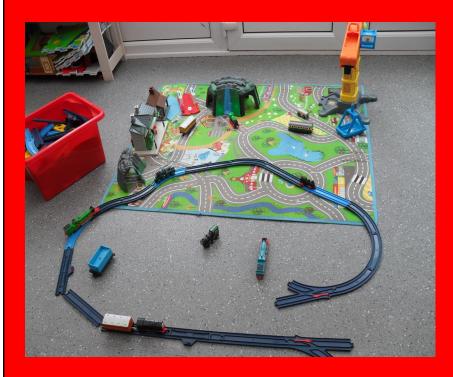

# Trent Vale



## Infant and Nursery School.

#### l am going to Trent Vale Nursery.





### I will bring a water bottle to nursery. I might also bring a lunch box.





## These are the adults in my nursery.





This is my teacher Miss Chong. This is Mrs Walker. She will be in my nursery too.

# This is where I will come into nursery.



## This is my nursery.



# There are lots of toys to play with.





#### I can have milk and fruit for a snack.



# These are the toilets.





# I will often wash my hands here.



### I can have a packed lunch or a school dinner.



### I will often play outside.









After lots of fun playing with the toys and making new friends I will go home.